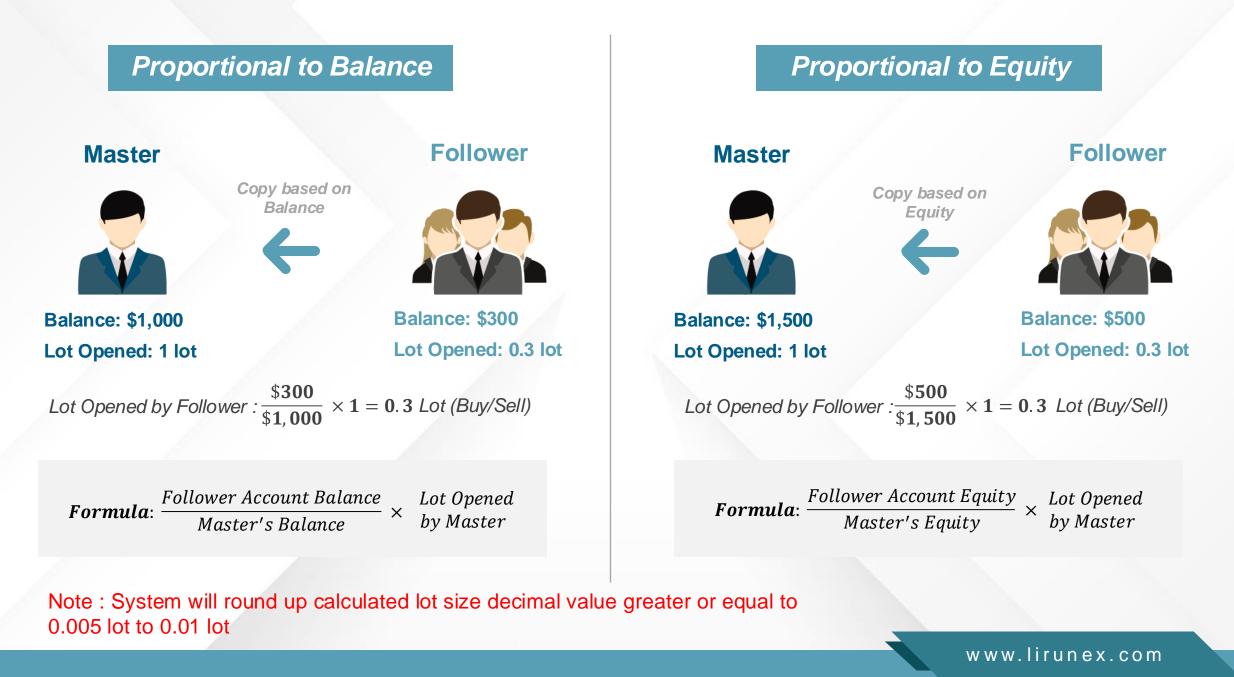

### **Social Trading**

- → Proportional to Balance
- → Proportional to Equity
- → Fixed Lot Size
- → Lot Size Multiplier

Lot Opened: 0.4 lot